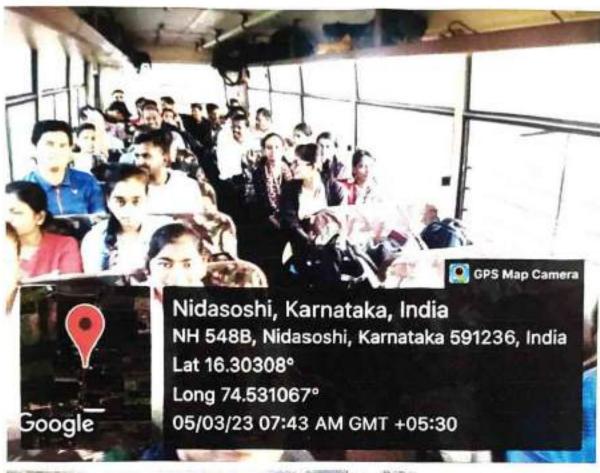

### NATURE CLUB Tour Report

Nature Club members, KLE's Basavaprabhu Kore College, organized one day field visit on 05th March 2023 to Kanakumbi forest and nearby places under the title "Nature and us for Health and Wellbeing" and the team will lead by Nature club members to create the awareness about forest and nature. In this tour, Totally 35 faculty members, staff and students are participated.

The details of the programme as follows,

Place: Jamboti and Kanakumbi

2. Date: 05-03-2023

3. Departure time: from college campus 7.15 am

Route: Chikodi-Belgavi-Jamboti-Kanakumbi

5. Return time: 8.00 pm in the same day