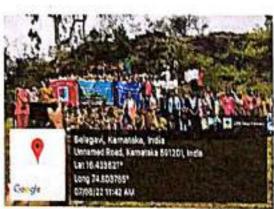

# ICMR-National Institute of Traditional medicine (NITM), Belagavi, study visit report:

The aim of the visit to ICMR-NITM, Belagavi was to understand its core research activities that is relevant to the interests of PG Botany Department, B.K.College Chikodi. In this regard, a delegate of UG and PG faculty and students representative, Department of Botany, B.K.College, Chikodi visited the NITM campus at Belagavi, on 24-07-2023. The College delegate visited Herbal museum, Herbal garden and its Departmental Laboratories including Ethanomedicine and medicinal plant/Plant biotechnology, Pharmacology and toxicology, Molecular Biology/Microbiology and Biomedical Informatics research facilities.

The Botany students got the opportunity to interact with the scientists namely, Dr. Harsha Hegde and Dr Banappa S. Unger, and their team members as part of our research orientation program, for our Botany students. Our Botany students also enrolled for the NITM-certified research "traineeship-Internship" program, and submitted the application forms for the same. In this regard, the students got to see the relevant facilities including instrument required for their future research, if selected under NITM "traineeship-Internship" program.