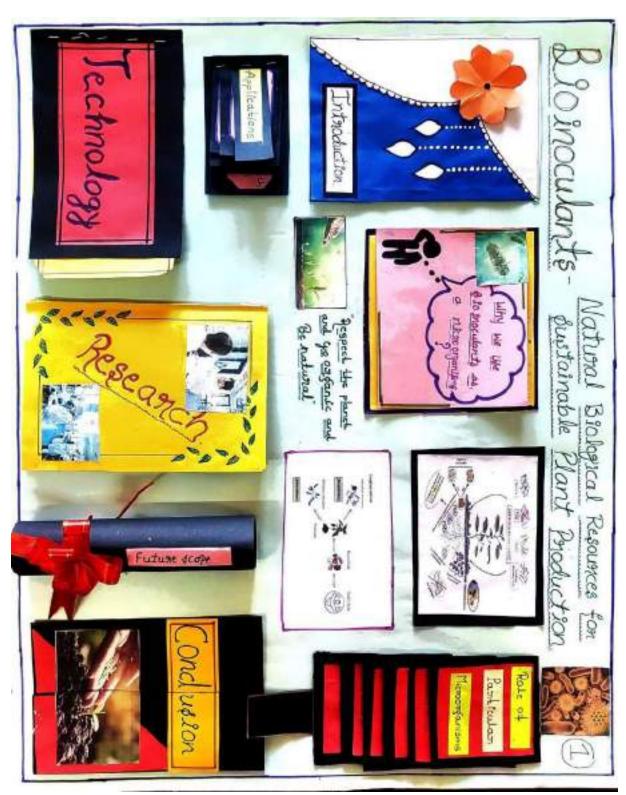

/sup><br>Sem            | 09     | 08                  | 09     | 09 | 8.75  |  |

Based on the above analysis,

Yashoda Basavaraj Kambar secured 1st place with 9.75 out of 10

Sangeeta Bambalawade secured 2nd place with 8.75 out of 10

Deepa Sheelinavar secured 3rd place with 7.5 out of 10

# Meenakshi Girimalla Naik secured consolation prize with 6.5 out of 10

# Signature of Evaluators:

- 1. Dr. Shrideve Puranik, HOD, Zoology
- 2. Prof. B.N. Havaraddi, HOD, Physics
- 3. Shri R. R. Naik, HOD, Botany .
- 4. Miss. Shraddha Sangane, Faculty, Botany.....

Part

Arts, Science and Commerce College CHIKODI - 591 201

Principal





Poster presentation Competition Photographs - 1







Poster presentation Competition Photographs - 2







 $Poster\ presentation\ Competition\ Photographs-3$ 



 $Poster\ Photographs-1$ 



Poster Photographs - 2



Poster Photographs – 3



Poster Photographs – 4



Poster Photographs - 5

Co-ordinator

Convener

IQAC Co-ordinator

**IQAC** Coordinator KLE's Basavaprabhu Kore

Arts, Science and Commerce Collage, Science and Commerce College Chikodi - 591 201

Principal

PRINCIPAL

KLE's Basavaprabhu Kore CHIKODI-591 201

# BLDEA's

COUMERCE, BHS ARTS & TGP SCIENCE COLLEGE, JAMKHANDI – 587301 KARNATAKA STATE

# ATTENDANCE CERTIFICATE

of R. K. College Chikod:

one Day Workshop on Review of NEP Syllabus BCA / B.Sc(CS)" at BLDEA's Commerce, BHS Arts & TGP Science College, Jamkhandi on 17th July, 2023, jointly organized by Rani Channamma University, Belagavi and BLDEA's Commerce, BHS Arts & TGP Science College, Jamkhandi.

Date: 17/07/2023 Place: J