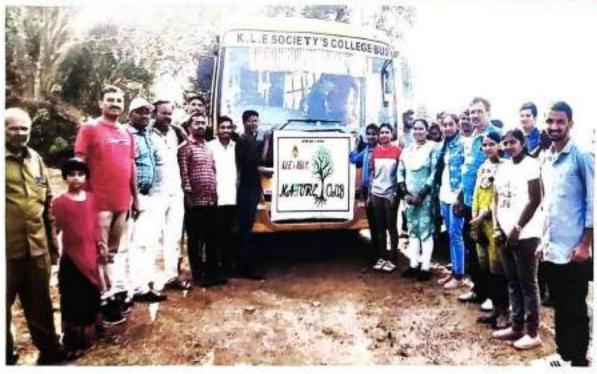

### NATURE CLUB Tour Report

Nature Club members, KLE's Basavaprabhu Kore College, organized one day field visit on 05th March 2023 to Kanakumbi forest and nearby places under the title "Nature and us for Health and Wellbeing" and the team will lead by Nature club members to create the awareness about forest and nature. In this tour, Totally 35 faculty members, staff and students are participated.

The programme aimed to bring awareness about the forest and wildlife and the importance of protecting nature. The present situation of forest and wildlife are alarming. The students understand this and they realize the birds and animals are struggling with the loss of their habitat. Students, Staff and Faculty members actively participated in the trekking to the forest. Nature Club Convener and Co-ordinator have been involved in the camp. We consult private agency (Third eye trekking agency) to visit the Jamboti-Kanakumbi Forest areas. Nature Club members and faculties have actively involved and successfully complete this programme.