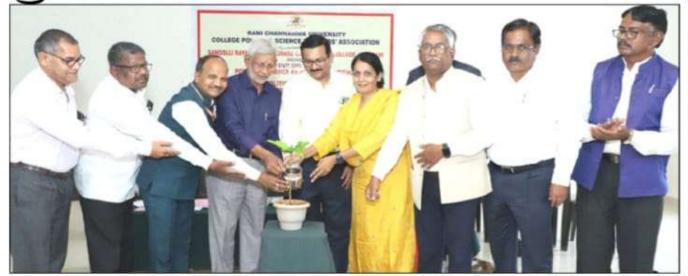

ನು ನೀಡಿದರು. ಅವರೆಲ್ಲರೂ ರಾಜಕೀಯ ತತ್ರಜ್ಞಾನದ ಆಳವಾದ ಜ್ಞಾನವನ್ನು ಹೊಂದಿದ್ದರು. ರಾಜ್ಯಶಾಸ್ತ್ರ ಪ್ರಾಧ್ಯಾಪಕರು ಸುಮಾರು 10000 ಪುಟಗಳಷ್ಟು ಇರುವ ಸಂವಿಧಾನ ರಚನೆಯ ನಡಾವಳಿಯನ್ನು ಓದಬೇಕು. ರಾಜ್ಯಶಾಸ್ತವು ಕೇವಲ ಸೈದ್ದಾಂತಿಕ ವಿಷಯವಾಗಿರದೆ ಒಂದು ಅನ್ರಯಿಕ ವಿಷಯವಾಗಿದೆ. ಅದಕ್ಕೆ ಉತಮ ಉದಾಹರಣೆಯೇ ನಮ ಸಂವಿಧಾನ. ಬಾರತದ ಸಂವಿಧಾನವು ಅನ್ನಯಿಕ ರಾಜ್ಯಶಾಸ್ತವಾಗಿದೆ ಎಂದು ಕರ್ನಾಟಕ ರಾಜ್ಯ ಪ್ರಧಾನ ಕಾರ್ಯದರ್ಶಿಗಳಾದ ಶಿವಾನಂದ ಎಂ. ಜಾಮದಾರ ಆಭಿಪ್ರಾಯ ಪಟ್ಟಿದ್ದಾರೆ.

ರಾಣಿ ಚನ್ನಮ್ಮ ವಿಶ್ವವಿದ್ಯಾಲಯ ಕಾಲೇಜು ರಾಜ್ಯಶಾಸ್ತ್ರ ಪ್ರಾಧ್ಯಾಪಕರ ಸಂಘ ಹಾಗೂ ಸಂಗೊಳ್ಳಿ ರಾಯಣ್ಣ ಪ್ರಥಮ ದರ್ಜಿ ಘಟಕ ಮಹಾವಿದ್ಯಾಲಯದ ರಾಜ್ಯಶಾಸ್ತ್ರ ವಿಭಾಗದ ಸಂಯುಕ್ತಾಶ್ರಯದಲ್ಲಿ "ಒಂದು ಅನ್ವಯಿಕ ವಿಜ್ಞಾನವಾಗಿ ರಾಜ್ಯಶಾಸ್ತ್ರ ಹಾಗೂ ರಾಜ್ಯಶಾಸ್ತ್ರ ಶಿಕ್ಷಕರ ಪಾತ್ರ ಕುರಿತು ಒಂದು ದಿನದ ರಾಜ್ಯಮಟ್ಟದ ಕಾರ್ಯಗಾರವನ್ನು ದಿನಾಂಕ 12-05-2023 ರಂದು ನಗರದ ಸಂಗೊಳ್ಳ ರಾಯಣ್ಣ ಪ್ರಥಮ ದರ್ಜೆ ಘಟಕ ಮಹಾವಿದ್ಯಾಲಯದ ಸಭಾಂಗಣದಲ್ಲಿ ಹಮ್ಮಿಕೊಳ್ಳಲಾಗಿತ್ತು. ಈ ಕಾರ್ಯಗಾರದಲ್ಲಿ ವಿಶೇಷ ಸಂಪನ್ಮೂಲ ವ್ಯಕ್ತಿಯಾಗಿ ಆಗಮಿಸಿದ



ಅವರು ರಾಜ್ಯಶಾಸ್ತವು ಗೀಕದಿಂದ ಹಿಡಿದು ಇಂದಿನ ಆಧುನಿಕ ಜಗತ್ತಿನವರೆಗೆ ಅನ್ನಯಿಕ ವಿಜ್ಞಾನವಾಗಿ ಹೊರಹೊಮ್ಮುತ್ತಿದೆ. ಆದು ಮಾನವ ಸ್ಕಭಾವದ ಮೇಲೆ ಕೇಂದ್ರಿಕೃತವಾಗಿದೆ. ನಾವು ರಾಜ್ಯಶಾಸ್ತವನ್ನು ತಿಳಿದುಕೊಳಬೇಕಾದರೆ ಕ್ರಾಸಿಕ್ ಗಳನ್ನು ಓದುವುದು ಅವಶ್ಯಕವಾಗಿದೆ. ಫ್ಲೇಟೋನ ದಿ ರಿಪಬ್ಲಿಕ್, ಅರಿಸಾಟಲ್ನ ಪಾಲಿಟಿಕ್, ಥಾಮಸ್ ಹಾಬ್ನ್ ದಿ ಲೇವಿಥಾನ್. ನಿಕೊಲೊ ಮೆಕೆವಲ್ಲಿಯ ದಿ ಪ್ರಿನ್, ಕೌಟಿಲ್ಯನ ಅರ್ಥಶಾಸ ಮುಂತಾದ ಮಹಾನ್ ಗಂಥಗಳ ಅಧ್ಯಯನ ಅವಶ್ಯಕವಾಗಿದೆ ಹೇಳಿದರು.

ಉದ್ಘಾಟಕರಾಗಿ ರಾಣಿ ಚನ್ನಮ್ಮ ವಿಶ್ವವಿದ್ಯಾಲಯದ ರಾಚವಿಯ ಮೌಲ್ಯಮಾಪನ ಕುಲಸಚಿವರಾದ ಪ್ರೊ ಶಿವಾನಂದ ಎಸ್. ಗೊರನಾಳೆ ಅವರು ಮಾತನಾಡಿ ರಾಜ್ಯಶಾಸ್ತ್ರ ಶಿಕ್ಷಕರ ಸಂಘದ ಸಮಾಜಮುಖ ಹಾಗೂ ವೃತ್ತಿಪರತೆ ಹಾಗೆ ಮುಂದುವರೆಯಲಿ ಎಂದು ಶ್ವಾಘಿಸಿದರು.

ಅಧ್ಯಕ್ಷತೆ ವಹಿಸಿದ ಕಾಲೇಜಿನ ಪ್ರಾಚಾರ್ಯರಾದ ಡಾ. ಎಸ್.ಎಸ್. ತೇರದಾಳ ಮಾತನಾಡಿ ರಾಜ್ಯಶಾಸ್ತ್ರ ವಿಷಯವು ಸಮಾಜವಿಜ್ಞಾನದಲ್ಲಿ ಅತಿ ಮಹತ್ವದ ವಿಷಯವಾಗಿದ್ದು. ಅದು ನಾಗರಿಕರಲ್ಲಿ ಸ್ಥಿತಪ್ರಜ್ಞೆ ಮೂಡಿಸುವಲ್ಲಿ ಮಹತ್ವದ ಪಾತ್ರವಹಿಸುತ್ತದೆ ಎಂದು ಅಭಿಪ್ರಾಯಪಟ್ಟರು.

ಇದೇ ಸಂದರ್ಭದಲ್ಲಿ