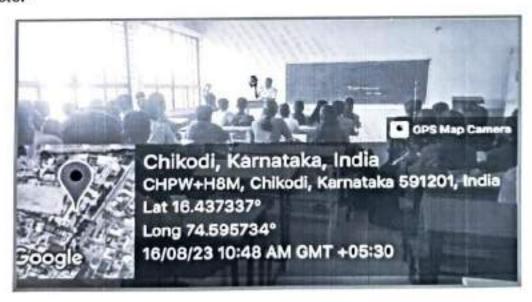

### NATURE CLUB Tour Report

Nature Club members, KLE's Basavaprabhu Kore College, organized one day field visit on 05th March 2023 to Kanakumbi forest and nearby places under the title "Nature and us for Health and Wellbeing" and the team will lead by Nature club members to create the awareness about forest and nature. In this tour, Totally 35 faculty members, staff and students are participated.

The details of the programme as follows,

Place: Jamboti and Kanakumbi

2. Date: 05-03-2023

3. Departure time: from college campus 7.15 am

Route: Chikodi-Belgavi-Jamboti-Kanakumbi

5. Return time: 8.00 pm in the same day

The programme aimed to bring awareness about the forest and wildlife and the importance of protecting nature. The present situation of forest and wildlife are alarming. The students understand this and they realize the birds and animals are struggling with the loss of their habitat. Students, Staff and Faculty members actively participated in the trekking to the forest. Nature Club Convener and Co-ordinator have been involved in the camp. We consult private agency (Third eye trekking agency) to visit the Jamboti-Kanakumbi Forest areas. Nature Club members and faculties have actively involved and successfully complete this programme.