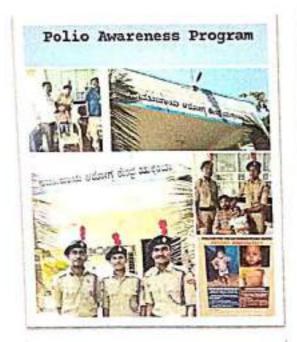

tle of the Programme: PULSE POLIO ABHIYAN

Organized by

: Department of NCC

Date

: 27/02/2022

Place

: Government Hospital Chikodi and Angnawadi Kendra

No of Cadets

: 60

#### Objectives:

The Pulse Polio Initiative was started with an objective of achieving hundred per cent coverage under Oral Polio Vaccine. It aimed to immunize children through improved social mobilization, plan mop-up operations in areas where polio virus has almost disappeared and maintain high level of moral among the public.

#### Summary:

()

This is to keep a good health to children. This was an initiative taken by the NCC cadets to give polio to the little children in the government hospital chikkodi. This helped the hospital staffs and brought up the role of NCC into it.

#### PULSE POLIO ABHIYAN PHOTO'S









Yin'Y

()

IQAC Co-ordinator

Principal
PRINCAPAL
RLES'S Basavaprabhu Kore
Arts, Botance and Commerce Colleg.
CHIKODI - 5'01 201



#### K.L.E. Society's

### BASAVAPRABHU KORE ARTS, SCIENCE AND COMMERCE COLLEGE, CHIKODI – 591201.



Website: www.klesbkcollegechikodi.edu.in

e-mail: kles\_bkcc@rediffmail.com

Ph: 08338 - 272176

### 3/26 NCC COY BASAVAPRABHU KORE COLLEGE CHIKODI

TITLE OF THE PROGRAMME: PULSE POLLO Abbiyan

DATE: 27 /02/2022

| SI.NO | Name of student          | Sign           |
|-------|--------------------------|----------------|
| 01    | Aishwarya. K. Pawar      | @0             |
| 02    | Kavya . M. Bekkeri       | Buja           |
| 03    | Sakshi . N. Madihalli    | <b>@</b>       |
| 04    | Swati M. Madihalli       | fleth.         |
| 05    | Ashwini . S