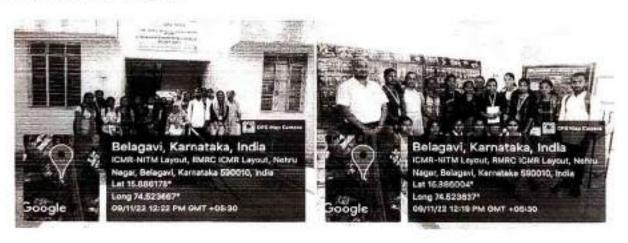

### ICMR-National Institute of Traditional medicine (NITM), Belagavi, study visit report:

The aim of the visit to ICMR-NITM, Belagavi was to understand its core research activities that is relevant to the interests of PG Botany Department, B.K.College Chikodi. In this regard, a delegate of M.Sc II students of Botany course accompanied by its faculty representative visited the NITM campus at Belagavi, on 09-11-2022. The College delegate visited Herbal museum, Herbal garden, and its Departmental Laboratories including: Ethanomedicine and medicinal plant/Plant biotechnology, Pharmacology and toxicology, Molecular Biology/Microbiology and Biomedical Informatics research facilities.

The M.Sc Botany students got the opportunity to interact with the scientists namely, Dr. Harsha Hegde and Dr.Banappa S.Unger, and their team members as part of our reseach orientation program, for PG Botany students. Some of our PG Botany students also enrolled for the NITM-certified research "trainceship-Internship" program, and submitted the application forms for the same. In this regard, the students got to see the relevant facilities including instrument required for their future research, if selected under NITM "trainceship-Internship" program.