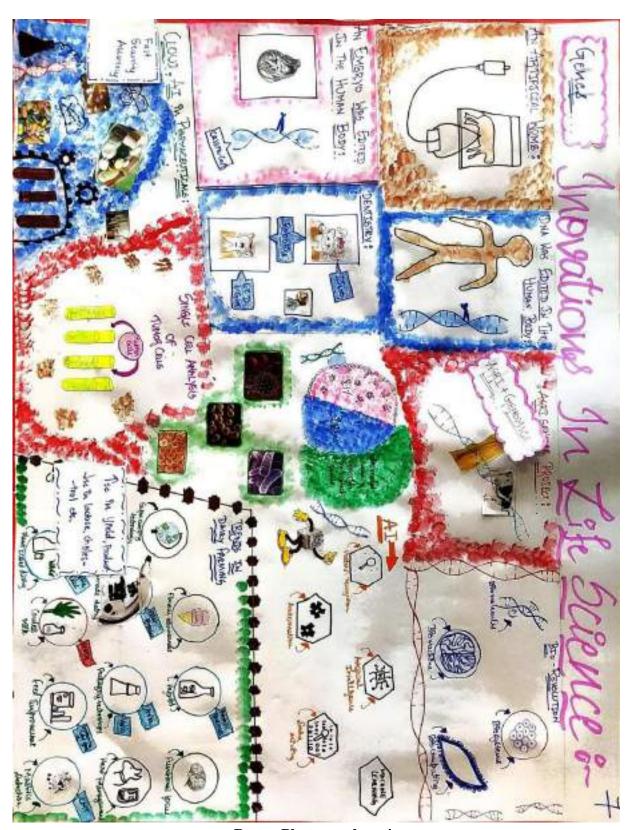

Based on the above analysis,

Yashoda Basavaraj Kambar secured 1st place with 9.75 out of 10

Sangeeta Bambalawade secured 2nd place with 8.75 out of 10

Deepa Sheelinavar secured 3rd place with 7.5 out of 10

# Meenakshi Girimalla Naik secured consolation prize with 6.5 out of 10

# Signature of Evaluators:

- 1. Dr. Shrideve Puranik, HOD, Zoology
- 2. Prof. B.N. Havaraddi, HOD, Physics
- 3. Shri R. R. Naik, HOD, Botany .
- 4. Miss. Shraddha Sangane, Faculty, Botany.....

Part

Arts, Science and Commerce College CHIKODI - 591 201

Principal





Poster presentation Competition Photographs - 1







Poster presentation Competition Photographs - 2







 $Poster\ presentation\ Competition\ Photographs-3$ 



 $Poster\ Photographs-1$ 



Poster Photographs - 2



Poster Photographs – 3



Poster Photographs – 4



Poster Photographs - 5

Co-ordinator

Convener

IQAC Co-ordinator

**IQAC** Coordinator KLE's Basavaprabhu Kore

Arts, Science and Commerce Collage, Science and Commerce College Chikodi - 591 201

Principal

PRINCIPAL

KLE's Basavaprabhu Kore CHIKODI-591 201

# BLDEA's

COUMERCE, BHS ARTS & TGP SCIENCE COLLEGE, JAMKHANDI – 587301 KARNATAKA STATE

# ATTENDANCE CERTIFICATE

of R. K. College Chikod:

one Day Workshop on Review of NEP Syllabus BCA / B.Sc(CS)" at BLDEA's Commerce, BHS Arts & TGP Science College, Jamkhandi on 17th July, 2023, jointly organized by Rani Channamma University, Belagavi and BLDEA's Commerce, BHS Arts & TGP Science College, Jamkhandi.

Date: 17/07/2023 Place: Jamkhandi Principal

PRINCIPAL

B.L.D.E.Association's

Commerce, BHS Arts & TGP Sc