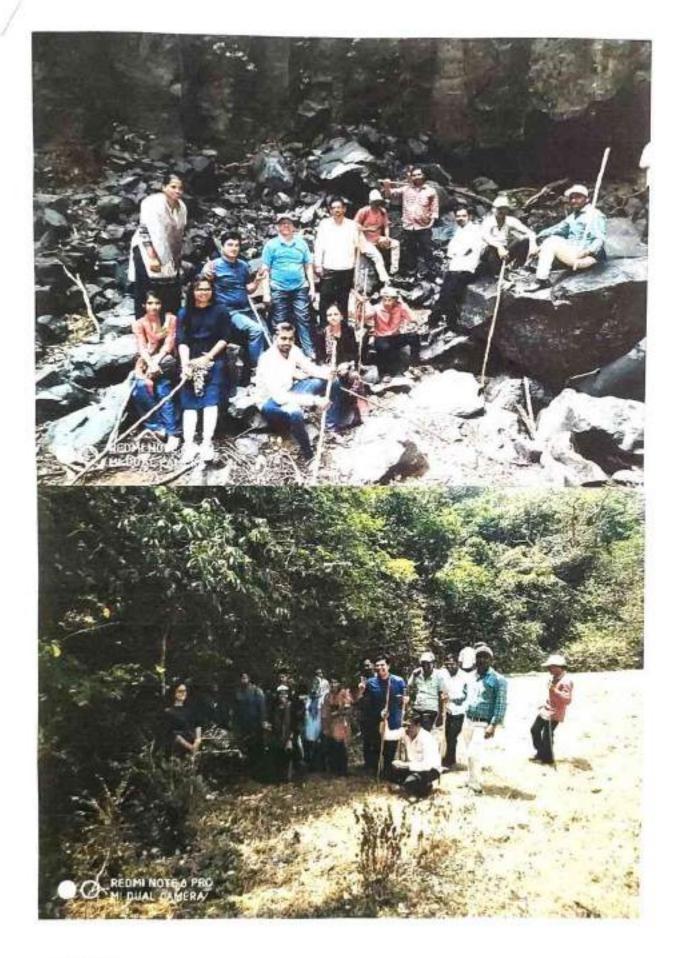

The programme aimed to bring awareness about the forest and wildlife and the importance of protecting nature. The present situation of forest and wildlife are alarming. The students understand this and they realize the birds and animals are struggling with the loss of their habitat. Students, Staff and Faculty members actively participated in the trekking to the forest. Nature Club Convener and Co-ordinator have been involved in the camp. We consult private agency (Third eye trekking agency) to visit the Jamboti-Kanakumbi Forest areas. Nature Club members and faculties have actively involved and successfully complete this programme.