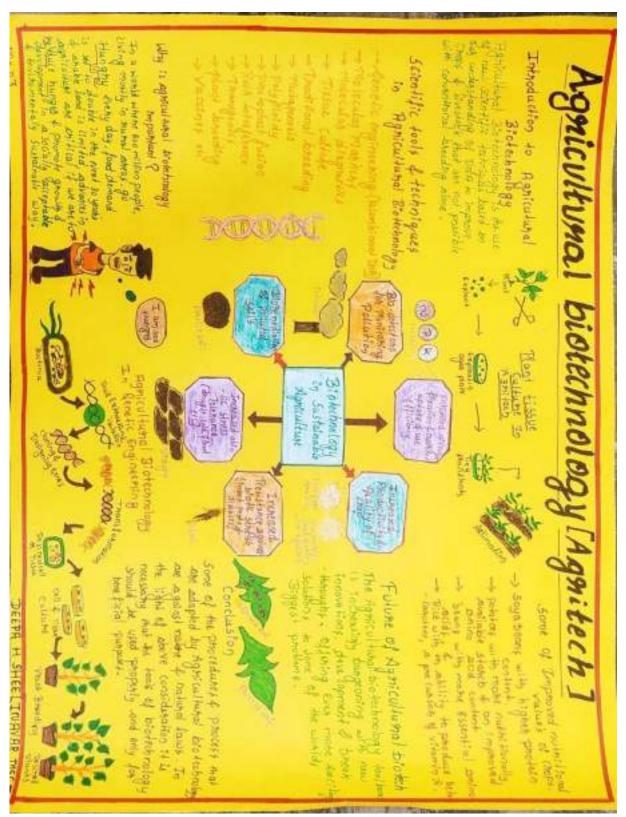

| 09     | 09 | 8.75  |  |

Based on the above analysis,

Yashoda Basavaraj Kambar secured 1st place with 9.75 out of 10

Sangeeta Bambalawade secured 2nd place with 8.75 out of 10

Deepa Sheelinavar secured 3rd place with 7.5 out of 10

# Meenakshi Girimalla Naik secured consolation prize with 6.5 out of 10

# Signature of Evaluators:

- 1. Dr. Shrideve Puranik, HOD, Zoology
- 2. Prof. B.N. Havaraddi, HOD, Physics
- 3. Shri R. R. Naik, HOD, Botany .
- 4. Miss. Shraddha Sangane, Faculty, Botany.....

Part

Arts, Science and Commerce College CHIKODI - 591 201

Principal





Poster presentation Competition Photographs - 1







Poster presentation Competition Photographs - 2







 $Poster\ presentation\ Competition\ Photographs-3$ 



 $Poster\ Photographs-1$ 



Poster Photographs - 2



Poster Photographs – 3



Poster Photographs – 4



Poster Photographs - 5

Co-ordinator

Convener

IQAC Co-ordinator

**IQAC** Coordinator KLE's Basavaprabhu Kore

Arts, Science and Commerce Collage, Science and Commerce College Chikodi - 591 201

Principal

PRINCIPAL

KLE's Basavaprabhu Kore CHIKODI-591 201

# BLDEA's

COUMERCE, BHS ARTS & TGP SCIENCE COLLEGE, JAMKHANDI – 587301 KARNATAKA STATE

# ATTENDANCE CERTIFICATE

of R. K. College Chikod:

one Day Workshop on Review of NEP Syllabus BCA / B.Sc(CS)" at BLDEA's Commerce, BHS Arts & TGP Science College, Jamkhandi on 17th July, 2023, jointly organized by Rani Channamma University, Belagavi and BLDEA's Commerce, BHS Arts & TGP Science College, Jamkhandi.

Date: 17/07/2023 Place: Jamkhandi Principal

PRINCIPAL

B.L.D.E.Association's

C