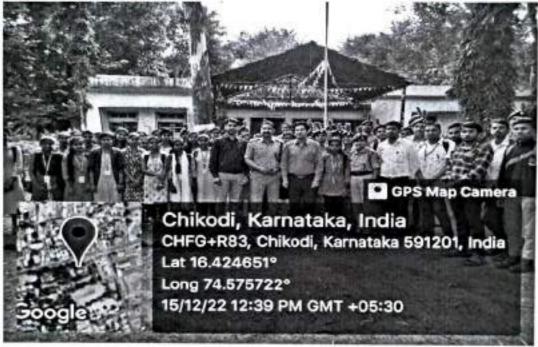

#### DEPARTMENT OF SOCIOLOGY IQAC Initiative

To,

Circle Police Inspector Chikodi.

Sub: Permission to Visit Police Station-Reg.

Sir.

With reference to the above cited subject, I request your kind self to permit our college students to visit Police Station for "Study on Life Style and Social Conditions of Police Employees in the Society", on 15-12-2023 Thursday.

#### IQAC Initiative DEPARTMENT: SOCIOLOGY

| Title of the<br>Programme     | "Study on Life Style and Social Conditions of Police<br>Employees in the Society"                                                                                                                                                                                                                                                                                                                                                                                                                                                                                                                                                                                                                                                                                                                                                                                                                                                                                                                                                                                                                                                                                                                                                                                      |  |  |
|-------------------------------|------------------------------------------------------------------------------------------------------------------------------------------------------------------------------------------------------------------------------------------------------------------------------------------------------------------------------------------------------------------------------------------------------------------------------------------------------------------------------------------------------------------------------------------------------------------------------------------------------------------------------------------------------------------------------------------------------------------------------------------------------------------------------------------------------------------------------------------------------------------------------------------------------------------------------------------------------------------------------------------------------------------------------------------------------------------------------------------------------------------------------------------------------------------------------------------------------------------------------------------------------------------------|--|--|
| Date and Time                 | on 15-12-2023 Thursday 11:00 AM                                                                                                                                                                                                                                                                                                                                                                                                                                                                                                                                                                                                                                                                                                                                                                                                                                                                                                                                                                                                                                                                                                                                                                                                                                        |  |  |
| Place                         | Chikodi Police Station                                                                                                                                                                                                                                                                                                                                                                                                                                                                                                                                                                                                                                                                                                                                                                                                                                                                                                                                                                                                                                                                                                                                                                                                                                                 |  |  |
| Resource Person               | Shri.R.R. Patil CPI Chikodi                                                                                                                                                                                                                                                                                                                                                                                                                                                                                                                                                                                                                                                                                                                                                                                                                                                                                                                                                                                                                                                                                                                                                                                                                                            |  |  |
| No. of Beneficiaries          | 45                                                                                                                                                                                                                                                                                                                                                                                                                                                                                                                                                                                                                                                                                                                                                                                                                                                                                                                                                                                                                                                                                                                                                                                                                                                                     |  |  |
| Objectives                    | <ol> <li>To understand and measure level of perception towards the Facilities, Work Environment, Relaxation, Job Performance, Difficulties and Work Life Balance provided for them.</li> <li>To find out the interrelationship between the selected Socio Demographic Factors, Facilities, Work Environment, Relaxation, Job Performance, Difficulties and Work Life Balance for the Police personnel.</li> </ol>                                                                                                                                                                                                                                                                                                                                                                                                                                                                                                                                                                                                                                                                                                                                                                                                                                                      |  |  |
| Summary of the<br>Proceedings | The students of Basavaprabhu Kore Arts Scince and Commerce College Chikodi Visited the Chikodi Police station on 15th December 2022.  Shri.R.R. Patil CPI Chikodi, enumerated a number of criminal activities that the students were expected to be aware of and also gave them a basic understanding of the role played by the police in maintaining law and order in our daily lives and also gave life style and social conditions of police employees in the society. The students were also tutored on how to file a complaint and the subsequent steps to be followed until the case ended. Other interesting topics covered were filing FIR (First Information Report), role of the law enforcement officers with regard to cybercrimes, recent arrests in the neighborhood. The entire session was very interactive and included very informative discussions on hierarchy in the Police department, jurisdiction, rights and protection given to women, the juvenile justice system, the relationship between advocates and police officers. The first field visit, coordinated by Dr.B.M.Patil, Assistant Professor, proved to be very beneficial to the students who had an enriching learning experience on the practical everyday functioning of the law. |  |  |