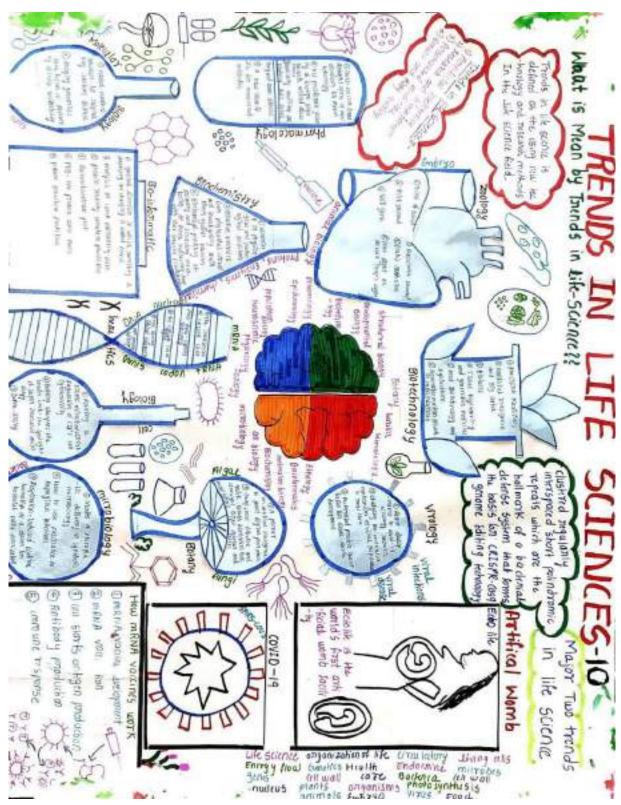

| 08                  | 09     | 09 | 8.75  |  |

Based on the above analysis,

Yashoda Basavaraj Kambar secured 1st place with 9.75 out of 10

Sangeeta Bambalawade secured 2nd place with 8.75 out of 10

Deepa Sheelinavar secured 3rd place with 7.5 out of 10

# Meenakshi Girimalla Naik secured consolation prize with 6.5 out of 10

# Signature of Evaluators:

- 1. Dr. Shrideve Puranik, HOD, Zoology
- 2. Prof. B.N. Havaraddi, HOD, Physics
- 3. Shri R. R. Naik, HOD, Botany .
- 4. Miss. Shraddha Sangane, Faculty, Botany.....

Part

Arts, Science and Commerce College CHIKODI - 591 201

Principal





Poster presentation Competition Photographs - 1







Poster presentation Competition Photographs - 2







 $Poster\ presentation\ Competition\ Photographs-3$ 



 $Poster\ Photographs-1$ 



Poster Photographs - 2



Poster Photographs – 3



Poster Photographs – 4



Poster Photographs - 5

Co-ordinator

Convener

IQAC Co-ordinator

**IQAC** Coordinator KLE's Basavaprabhu Kore

Arts, Science and Commerce Collage, Science and Commerce College Chikodi - 591 201

Principal

PRINCIPAL

KLE's Basavaprabhu Kore CHIKODI-591 201

# BLDEA's

COUMERCE, BHS ARTS & TGP SCIENCE COLLEGE, JAMKHANDI – 587301 KARNATAKA STATE

# ATTENDANCE CERTIFICATE

of R. K. College Chikod:

one Day Workshop on Review of NEP Syllabus BCA / B.Sc(CS)" at BLDEA's Commerce, BHS Arts & TGP Science College, Jamkhandi on 17th July, 2023, jointly organized by Rani Channamma University, Belagavi and BLDEA's Commerce, BHS Arts & TGP Science College, Jamkhandi.

Date: 17/07/2023 Place: Jamkhandi Principal

PRINCIPAL