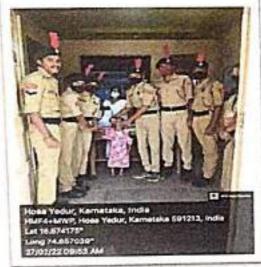

of the Programme: PULSE POLIO ABHIYAN

Organized by

: Department of NCC

Date

: 27/02/2022

Place

: Government Hospital Chikodi and Angnawadi Kendra

No of Cadets

: 60

#### Objectives:

The Pulse Polio Initiative was started with an objective of achieving hundred per cent coverage under Oral Polio Vaccine. It aimed to immunize children through improved social mobilization, plan mop-up operations in areas where polio virus has almost disappeared and maintain high level of moral among the public.

#### Summary:

()

This is to keep a good health to children. This was an initiative taken by the NCC cadets to give polio to the little children in the government hospital chikkodi. This helped the hospital staffs and brought up the role of NCC into it.

#### PULSE POLIO ABHIYAN PHOTO'S









Yin'Y

()

IQAC Co-ordinator

Principal
PRINCAPAL
RLES'S Basavaprabhu Kore
Arts, Botance and Commerce Colleg.
CHIKODI - 5'01 201



#### K.L.E. Society's

### BASAVAPRABHU KORE ARTS, SCIENCE AND COMMERCE COLLEGE, CHIKODI – 591201.



Website: www.klesbkcollegechikodi.edu.in

e-mail: kles\_bkcc@rediffmail.com

Ph: 08338 - 272176

### 3/26 NCC COY BASAVAPRABHU KORE COLLEGE CHIKODI

TITLE OF THE PROGRAMME: PULSE POLLO Abbiyan

DATE: 27 /02/2022

| SI.NO | Name of student          | Sign           |
|-------|--------------------------|----------------|
| 01    | Aishwarya. K. Pawar      | @0             |
| 02    | Kavya . M. Bekkeri       | Buja           |
| 03    | Sakshi . N. Madihalli    | <b>@</b>       |
| 04    | Swati M. Madihalli       | fleth.         |
| 05    | Ashwini . S. De