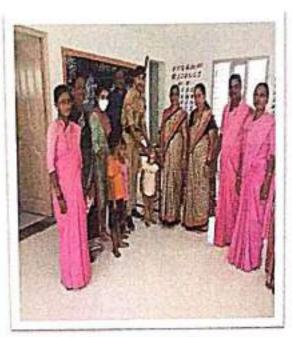

e of the Programme: PULSE POLIO ABHIYAN

Organized by

: Department of NCC

Date

: 27/02/2022

Place

: Government Hospital Chikodi and Angnawadi Kendra

No of Cadets

: 60

#### Objectives:

The Pulse Polio Initiative was started with an objective of achieving hundred per cent coverage under Oral Polio Vaccine. It aimed to immunize children through improved social mobilization, plan mop-up operations in areas where polio virus has almost disappeared and maintain high level of moral among the public.

#### Summary:

()

This is to keep a good health to children. This was an initiative taken by the NCC cadets to give polio to the little children in the government hospital chikkodi. This helped the hospital staffs and brought up the role of NCC into it.

#### PULSE POLIO ABHIYAN PHOTO'S









Yin'Y

()

IQAC Co-ordinator

Principal
PRINCAPAL
RLES'S Basavaprabhu Kore
Arts, Botance and Commerce Colleg.
CHIKODI - 5'01 201



#### K.L.E. Society's

### BASAVAPRABHU KORE ARTS, SCIENCE AND COMMERCE COLLEGE, CHIKODI – 591201.



Website: www.klesbkcollegechikodi.edu.in

e-mail: kles\_bkcc@rediffmail.com

Ph: 08338 - 272176

### 3/26 NCC COY BASAVAPRABHU KORE COLLEGE CHIKODI

TITLE OF THE PROGRAMME: PULSE POLLO Abbiyan

DATE: 27 /02/2022

| SI.NO | Name of student          | Sign           |
|-------|--------------------------|----------------|
| 01    | Aishwarya. K. Pawar      | @0             |
| 02    | Kavya . M. Bekkeri       | Buja           |
| 03    | Sakshi . N. Madihalli    | <b>@</b>       |
| 04    | Swati M. Madihalli       | fleth.         |
| 05    | Ashwini . S.