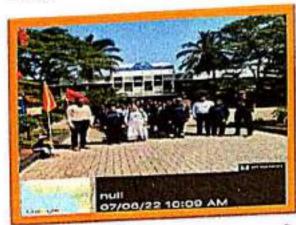

### ICMR-National Institute of Traditional medicine (NITM), Belagavi, study visit report:

The aim of the visit to ICMR-NITM, Belagavi was to understand its core research activities that is relevant to the interests of PG Botany Department, B.K.College Chikodi. In this regard, a delegate of M.Sc II students of Botany course accompanied by its faculty representative visited the NITM campus at Belagavi, on 09-11-2022. The College delegate visited Herbal museum, Herbal garden, and its Departmental Laboratories including: Ethanomedicine and medicinal plant/Plant biotechnology, Pharmacology and toxicology, Molecular Biology/Microbiology and Biomedical Informatics research facilities.

The M.Sc Botany students got the opportunity to interact with the scientists namely, Dr. Harsha Hegde and Dr.Banappa S.Unger, and their team members as part of our reseach orientation program, for PG Botany students. Some of our PG Botany students also enrolled for the NITM-certified research "trainceship-Internship" program, and submitted the application forms for the same. In this regard, the students got to see the relevant facilities including instrument required for their future research, if selected under NITM "trainceship-Internship" program.