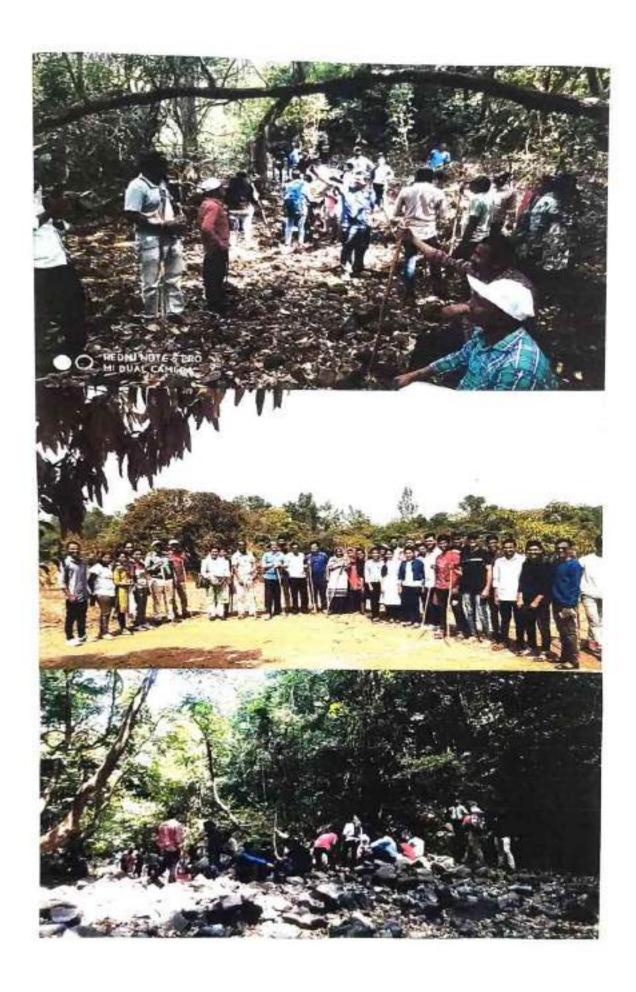

The programme aimed to bring awareness about the forest and wildlife and the importance of protecting nature. The present situation of forest and wildlife are alarming. The students understand this and they realize the birds and animals are struggling with the loss of their habitat. Students, Staff and Faculty members actively participated in the trekking to the forest. Nature Club Convener and Co-ordinator have been involved in the camp. We consult private agency (Third eye trekking agency) to visit the Jamboti-Kanakumbi Forest areas. Nature Club members and faculties have actively involved and successfully complete this programme.