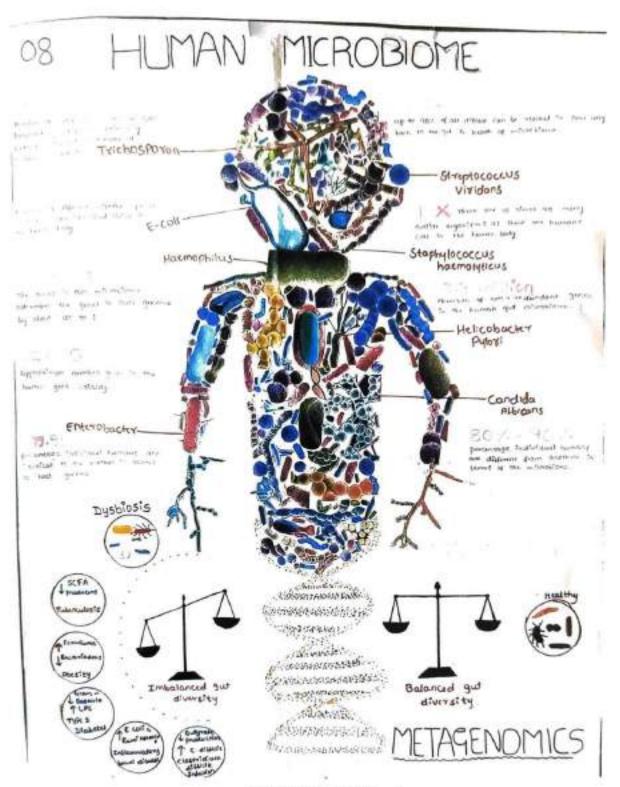

sis,

Yashoda Basavaraj Kambar secured 1st place with 9.75 out of 10

Sangeeta Bambalawade secured 2nd place with 8.75 out of 10

Deepa Sheelinavar secured 3rd place with 7.5 out of 10

# Meenakshi Girimalla Naik secured consolation prize with 6.5 out of 10

# Signature of Evaluators:

- 1. Dr. Shrideve Puranik, HOD, Zoology
- 2. Prof. B.N. Havaraddi, HOD, Physics
- 3. Shri R. R. Naik, HOD, Botany .
- 4. Miss. Shraddha Sangane, Faculty, Botany.....

Part

Arts, Science and Commerce College CHIKODI - 591 201

Principal





Poster presentation Competition Photographs - 1







Poster presentation Competition Photographs - 2







 $Poster\ presentation\ Competition\ Photographs-3$ 



 $Poster\ Photographs-1$ 



Poster Photographs - 2



Poster Photographs – 3



Poster Photographs – 4



Poster Photographs - 5

Co-ordinator

Convener

IQAC Co-ordinator

**IQAC** Coordinator KLE's Basavaprabhu Kore

Arts, Science and Commerce Collage, Science and Commerce College Chikodi - 591 201

Principal

PRINCIPAL

KLE's Basavaprabhu Kore CHIKODI-591 201

# BLDEA's

COUMERCE, BHS ARTS & TGP SCIENCE COLLEGE, JAMKHANDI – 587301 KARNATAKA STATE

# ATTENDANCE CERTIFICATE

of R. K. College Chikod:

one Day Workshop on Review of NEP Syllabus BCA / B.Sc(CS)" at BLDEA's Commerce, BHS Arts & TGP Science College, Jamkhandi on 17th July, 2023, jointly organized by Rani Channamma University, Belagavi and BLDEA's Commerce, BHS Arts & TGP Science College, Jamkhandi.

Date: 17/07/2023 Place: Jamkhandi Principal

PRINCIPAL

B.L.D.E.Association's

Commerce, BHS Arts & TGP Science College

JAMKHANDI-5