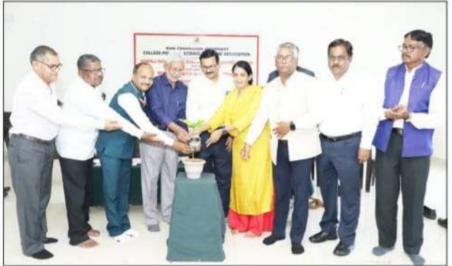

### NATURE CLUB Tour Report

Nature Club members, KLE's Basavaprabhu Kore College, organized one day field visit on 05th March 2023 to Kanakumbi forest and nearby places under the title "Nature and us for Health and Wellbeing" and the team will lead by Nature club members to create the awareness about forest and nature. In this tour, Totally 35 faculty members, staff and students are participated.

The programme aimed to bring awareness about the forest and wildlife and the importance of protecting nature. The present situation of forest and wildlife are alarming. The students understand this and they realize the birds and animals are struggling with the loss of their habitat. Students, Staff and Faculty members actively participated in the trekking to the forest. Nature Club Convener and Co-ordinator have been involved in the camp. We consult private agency (Third eye trekking agency) to visit the Jamboti-Kanakumbi Forest areas. Nature Club members and faculties have actively involved and successfully complete this programme.